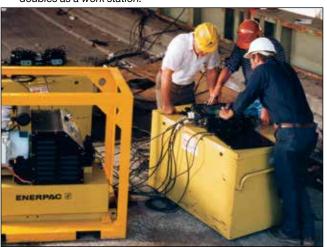

## Hydraulic Pullers

These hydraulic pullers eliminate time-consuming and unsafe hammering, heating or prying.

Damage to parts is minimized through the use of controlled hydraulic power.

Page: 172

▼ When not storing the lifting system, this heavy-duty storage case doubles as a work station.