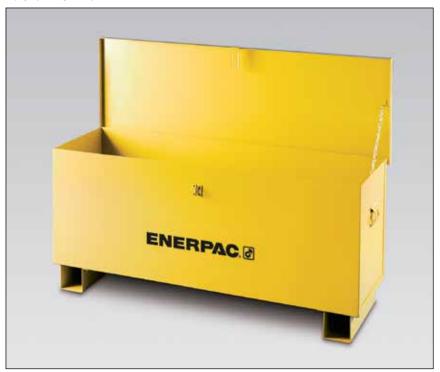

▼ Shown: CM-16

- Protect your equipment from dust, water, grease and dirt
- Reduce losses on the jobsite, maintenance area or shop
- Durable steel, painted with rust-resistant primer and finished in durable enamel
- Heavy-duty hinges and lifting handles
- Lockable

**CM** Series

Case Size:

.67-16 Cubic Ft.

| Case<br>Size | Model<br>Number | Interior Dimensions<br>L x W x H | Thickness | Weight |
|--------------|-----------------|----------------------------------|-----------|--------|
| (ft³)        |                 | (in)                             | (in)      | (lb)   |
| .67          | CM-6            | 23.5 x 7 x 8                     | .035      | 15.4   |
| 1.13         | CM-1            | 24.5 x 11.1 x 6.5                | .035      | 17.6   |
| 4.50         | CM-4            | 30.6 x 17.9 x 13.9               | .059      | 35.3   |
| 7.50         | CM-7            | 47.6 x 15.2 x 18                 | .074      | 125.7  |
| 16.00        | CM-16           | 47.9 x 23.9 x 21.9               | .059      | 121.3  |