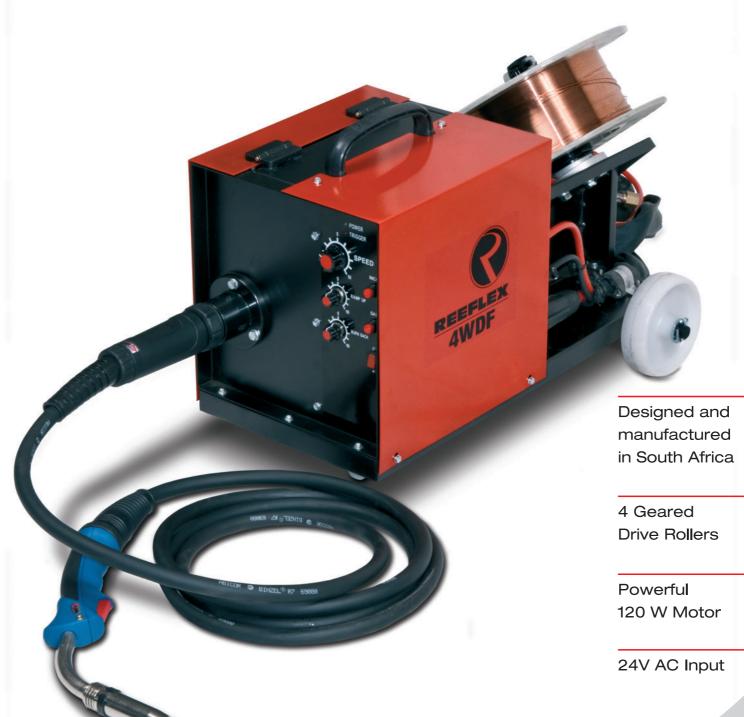

## 4 WHEEL DRIVE WIRE FEEDER

## **FEATURES**

- Very robust 120 W DC Motor and Drive Gears
- Very accurate speed controlsuperb welding
- Ramp-up control controlled acceleration
- Gas pre-flow and postflow built-in – factory adjustable
- Burn back control

- ➤ Wire sizes from 0,6 mm ø to 3.2 mm ø
- Takes all sizes and types of MIG/MAG wire e.g. mild steel, stainless, aluminium, flux-core etc.
- Power and Trigger LED indicators
- 2 Year guarantee

- 2T/4T trigger configuration selectable
- Gas purge function
- Inch control
- Robust wheels
- Trolley available