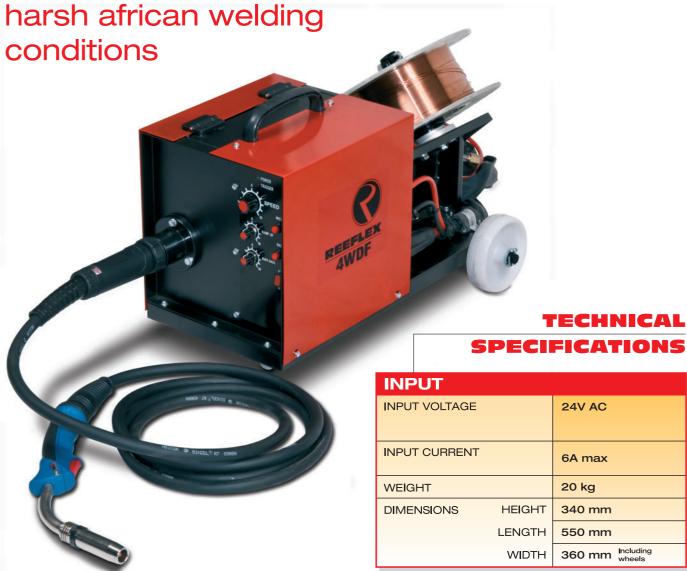

## 4 WHEEL DRIVE WIRE FEEDER

## **FEATURES**

- Very robust 120 W DC Motor and Drive Gears
- Very accurate speed controlsuperb welding
- Ramp-up control controlled acceleration
- Gas pre-flow and postflow built-in – factory adjustable
- Burn back control

- ➤ Wire sizes from 0,6 mm ø to 3.2 mm ø
- Takes all sizes and types of MIG/MAG wire e.g. mild steel, stainless, aluminium, flux-core etc.
- Power and Trigger LED indicators
- 2 Year guarantee

- 2T/4T trigger configuration selectable
- Gas purge function
- Inch control
- Robust wheels
- Trolley available